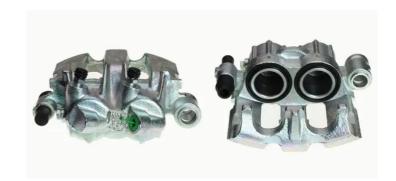

## CALIPER F 34 005

## The F 34 005 caliper is synonymous with reliability

Designed to provide the same performance as new calipers, Brembo remanufactured calipers embody an alternative solution to replacing broken or worn parts with new ones. The brake caliper remanufacturing process involves cleaning and applying a surface treatment to the caliper body, and the renewing of all worn internal components with new ones. The final testing at the end of this process guarantees a Brembo certified product.

## **Technical specifications**

| EAN code          | Axle           | Diameter     |
|-------------------|----------------|--------------|
| 8020584510780     | Rear           | <b>41</b> mm |
|                   |                |              |
| Number of pistons | Braking system | Position     |
| 1                 | NBK            | Right        |