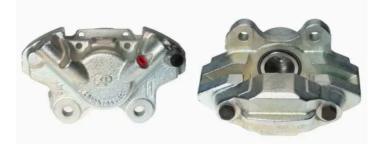

## CALIPER F 44 036

The F 44 036 caliper is synonymous with reliability

Designed to provide the same performance as new calipers, Brembo remanufactured calipers embody an alternative solution to replacing broken or worn parts with new ones. The brake caliper remanufacturing process involves cleaning and applying a surface treatment to the caliper body, and the renewing of all worn internal components with new ones. The final testing at the end of this process guarantees a Brembo certified product.

## **Technical specifications**

| EAN code          | Axle           | Diameter     |
|-------------------|----------------|--------------|
| 8020584511817     | Rear           | <b>46</b> mm |
|                   |                |              |
| Number of pistons | Braking system | Position     |
| 2                 | AP LOCKHEED    | Left         |