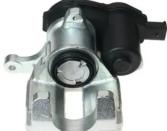

## CALIPER F 44 052

The F 44 052 caliper is synonymous with reliability

Designed to provide the same performance as new calipers, Brembo remanufactured calipers embody an alternative solution to replacing broken or worn parts with new ones. The brake caliper remanufacturing process involves cleaning and applying a surface treatment to the caliper body, and the renewing of all worn internal components with new ones. The final testing at the end of this process guarantees a Brembo certified product.

## **Technical specifications**

| EAN code          | Axle           | Diameter     |
|-------------------|----------------|--------------|
| 8020584541692     | <b>Rear</b>    | <b>36</b> mm |
| Number of pistons | Braking system | Position     |
| 1                 | <b>TRW</b>     | <b>Left</b>  |