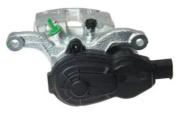

## CALIPER F 44 052

The F 44 052 caliper is synonymous with reliability

Designed to provide the same performance as new calipers, Brembo remanufactured calipers embody an alternative solution to replacing broken or worn parts with new ones. The brake caliper remanufacturing process involves cleaning and applying a surface treatment to the caliper body, and the renewing of all worn internal components with new ones. The final testing at the end of this process guarantees a Brembo certified product.

## **Technical specifications**

| EAN code          | Axle           | Diameter     |
|-------------------|----------------|--------------|
| 8020584541692     | <b>Rear</b>    | <b>36</b> mm |
| Number of pistons | Braking system | Position     |
| 1                 | <b>TRW</b>     | <b>Left</b>  |