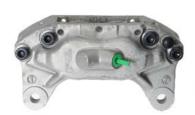

## CALIPER F 49 046

## **Technical specifications**

EAN code Axle 8020584512371 Front left

Number of pistons Braking system Position
4 SUMITOMO Left

**COMPATIBLE VEHICLES** 