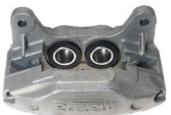

## CALIPER F 49 046

## **Technical specifications**

EAN code Axle 8020584512371 Front left

Number of pistons Braking system Position
4 SUMITOMO Left

**COMPATIBLE VEHICLES** 