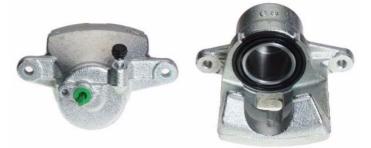

## CALIPER F 49 063

The F 49 063 caliper is synonymous with reliability

Designed to provide the same performance as new calipers, Brembo remanufactured calipers embody an alternative solution to replacing broken or worn parts with new ones. The brake caliper remanufacturing process involves cleaning and applying a surface treatment to the caliper body, and the renewing of all worn internal components with new ones. The final testing at the end of this process guarantees a Brembo certified product.