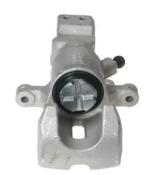

## CALIPER F 49 147

## The F 49 147 caliper is synonymous with reliability

Designed to provide the same performance as new calipers, Brembo remanufactured calipers embody an alternative solution to replacing broken or worn parts with new ones. The brake caliper remanufacturing process involves cleaning and applying a surface treatment to the caliper body, and the renewing of all worn internal components with new ones. The final testing at the end of this process guarantees a Brembo certified product.

## **Technical specifications**

| EAN code             | Axle           | Diameter     |
|----------------------|----------------|--------------|
| 8020584552391        | Rear           | <b>38</b> mm |
| Number of pictors    | Draking system | Position     |
| Number of pistons  1 | NISSIN         | Right        |