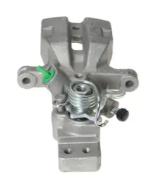

## CALIPER F 49 147

## The F 49 147 caliper is synonymous with reliability

Designed to provide the same performance as new calipers, Brembo remanufactured calipers embody an alternative solution to replacing broken or worn parts with new ones. The brake caliper remanufacturing process involves cleaning and applying a surface treatment to the caliper body, and the renewing of all worn internal components with new ones. The final testing at the end of this process guarantees a Brembo certified product.

## **Technical specifications**

| EAN code             | Axle           | Diameter     |
|----------------------|----------------|--------------|
| 8020584552391        | Rear           | <b>38</b> mm |
| Number of pictors    | Draking system | Position     |
| Number of pistons  1 | NISSIN         | Right        |