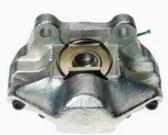

## CALIPER F 50 000

## The F 50 000 caliper is synonymous with reliability

Designed to provide the same performance as new calipers, Brembo remanufactured calipers embody an alternative solution to replacing broken or worn parts with new ones. The brake caliper remanufacturing process involves cleaning and applying a surface treatment to the caliper body, and the renewing of all worn internal components with new ones. The final testing at the end of this process guarantees a Brembo certified product.

## **Technical specifications**

| EAN code          | Axle           | Diameter     |
|-------------------|----------------|--------------|
| 8020584536841     | Rear           | <b>38</b> mm |
|                   |                |              |
| Number of pistons | Braking system | Position     |
| 2                 | ATE            | Left         |