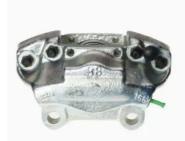

## CALIPER F 50 000

## The F 50 000 caliper is synonymous with reliability

Designed to provide the same performance as new calipers, Brembo remanufactured calipers embody an alternative solution to replacing broken or worn parts with new ones. The brake caliper remanufacturing process involves cleaning and applying a surface treatment to the caliper body, and the renewing of all worn internal components with new ones. The final testing at the end of this process guarantees a Brembo certified product.

## **Technical specifications**

| EAN code          | Axle           | Diameter     |
|-------------------|----------------|--------------|
| 8020584536841     | Rear           | <b>38</b> mm |
|                   |                |              |
| Number of pistons | Braking system | Position     |
| 2                 | ATE            | Left         |