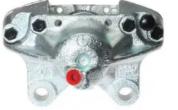

## CALIPER F 50 008

The F 50 008 caliper is synonymous with reliability

Designed to provide the same performance as new calipers, Brembo remanufactured calipers embody an alternative solution to replacing broken or worn parts with new ones. The brake caliper remanufacturing process involves cleaning and applying a surface treatment to the caliper body, and the renewing of all worn internal components with new ones. The final testing at the end of this process guarantees a Brembo certified product.

## **Technical specifications**

| EAN code          | Axle           | Diameter     |
|-------------------|----------------|--------------|
| 8020584513194     | Rear           | <b>38</b> mm |
|                   |                |              |
| Number of pistons | Braking system | Position     |
| 2                 | BENDIX         | Left         |