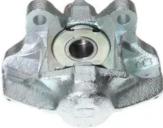

## CALIPER F 50 008

The F 50 008 caliper is synonymous with reliability

Designed to provide the same performance as new calipers, Brembo remanufactured calipers embody an alternative solution to replacing broken or worn parts with new ones. The brake caliper remanufacturing process involves cleaning and applying a surface treatment to the caliper body, and the renewing of all worn internal components with new ones. The final testing at the end of this process guarantees a Brembo certified product.

## **Technical specifications**

| EAN code          | Axle           | Diameter     |
|-------------------|----------------|--------------|
| 8020584513194     | Rear           | <b>38</b> mm |
|                   |                |              |
| Number of pistons | Braking system | Position     |
| 2                 | BENDIX         | Left         |