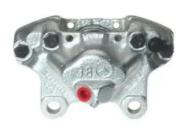

## CALIPER F 50 010

## The F 50 010 caliper is synonymous with reliability

Designed to provide the same performance as new calipers, Brembo remanufactured calipers embody an alternative solution to replacing broken or worn parts with new ones. The brake caliper remanufacturing process involves cleaning and applying a surface treatment to the caliper body, and the renewing of all worn internal components with new ones. The final testing at the end of this process guarantees a Brembo certified product.

## **Technical specifications**

EAN code Axle Diameter
8020584513217 Rear 38 mm

Number of pistons Braking system Position
2 GIRLING Left

**COMPATIBLE VEHICLES** 