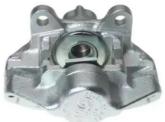

## CALIPER F 50 010

## The F 50 010 caliper is synonymous with reliability

Designed to provide the same performance as new calipers, Brembo remanufactured calipers embody an alternative solution to replacing broken or worn parts with new ones. The brake caliper remanufacturing process involves cleaning and applying a surface treatment to the caliper body, and the renewing of all worn internal components with new ones. The final testing at the end of this process guarantees a Brembo certified product.

## **Technical specifications**

EAN code Axle Diameter
8020584513217 Rear 38 mm

Number of pistons Braking system Position
2 GIRLING Left

**COMPATIBLE VEHICLES** 