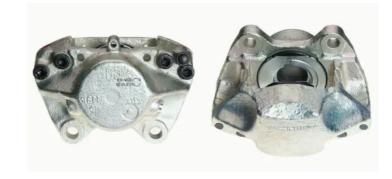

## CALIPER F 50 030

## The F 50 030 caliper is synonymous with reliability

Designed to provide the same performance as new calipers, Brembo remanufactured calipers embody an alternative solution to replacing broken or worn parts with new ones. The brake caliper remanufacturing process involves cleaning and applying a surface treatment to the caliper body, and the renewing of all worn internal components with new ones. The final testing at the end of this process guarantees a Brembo certified product.

## **Technical specifications**

| EΑ  | N code          | Axle           | Diameter     |
|-----|-----------------|----------------|--------------|
| 802 | 20584536858     | Front          | <b>60</b> mm |
| Nu  | mber of pistons | Braking system | Position     |
| 2   |                 | ATE            | Left         |