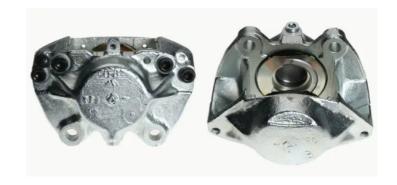

## CALIPER F 50 044

## The F 50 044 caliper is synonymous with reliability

Designed to provide the same performance as new calipers, Brembo remanufactured calipers embody an alternative solution to replacing broken or worn parts with new ones. The brake caliper remanufacturing process involves cleaning and applying a surface treatment to the caliper body, and the renewing of all worn internal components with new ones. The final testing at the end of this process guarantees a Brembo certified product.

## **Technical specifications**

| EAN code          | Axle           | Diameter     |
|-------------------|----------------|--------------|
| 8020584513552     | Front          | <b>60</b> mm |
|                   |                |              |
| Number of pistons | Braking system | Position     |
| 2                 | ATE            | Left         |