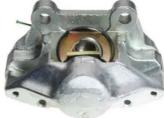

## CALIPER F 50 046

The F 50 046 caliper is synonymous with reliability

Designed to provide the same performance as new calipers, Brembo remanufactured calipers embody an alternative solution to replacing broken or worn parts with new ones. The brake caliper remanufacturing process involves cleaning and applying a surface treatment to the caliper body, and the renewing of all worn internal components with new ones. The final testing at the end of this process guarantees a Brembo certified product.

## **Technical specifications**

| EAN code          | Axle           | Diameter     |
|-------------------|----------------|--------------|
| 8020584513576     | Rear           | <b>38</b> mm |
|                   |                |              |
| Number of pistons | Braking system | Position     |
| 2                 | ATE            | Left         |