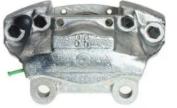

## CALIPER F 50 046

The F 50 046 caliper is synonymous with reliability

Designed to provide the same performance as new calipers, Brembo remanufactured calipers embody an alternative solution to replacing broken or worn parts with new ones. The brake caliper remanufacturing process involves cleaning and applying a surface treatment to the caliper body, and the renewing of all worn internal components with new ones. The final testing at the end of this process guarantees a Brembo certified product.

## **Technical specifications**

| EAN code          | Axle           | Diameter     |
|-------------------|----------------|--------------|
| 8020584513576     | Rear           | <b>38</b> mm |
|                   |                |              |
| Number of pistons | Braking system | Position     |
| 2                 | ATE            | Left         |