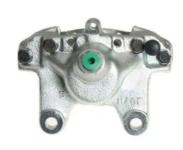

## CALIPER F 50 076

## The F 50 076 caliper is synonymous with reliability

Designed to provide the same performance as new calipers, Brembo remanufactured calipers embody an alternative solution to replacing broken or worn parts with new ones. The brake caliper remanufacturing process involves cleaning and applying a surface treatment to the caliper body, and the renewing of all worn internal components with new ones. The final testing at the end of this process guarantees a Brembo certified product.

## **Technical specifications**

EAN code Axle Diameter
8020584513873 Rear 38 mm

Number of pistons Braking system Position
2 ATE Left

**COMPATIBLE VEHICLES** 