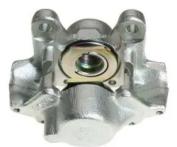

## CALIPER F 50 076

## The F 50 076 caliper is synonymous with reliability

Designed to provide the same performance as new calipers, Brembo remanufactured calipers embody an alternative solution to replacing broken or worn parts with new ones. The brake caliper remanufacturing process involves cleaning and applying a surface treatment to the caliper body, and the renewing of all worn internal components with new ones. The final testing at the end of this process guarantees a Brembo certified product.

## **Technical specifications**

EAN code Axle Diameter
8020584513873 Rear 38 mm

Number of pistons Braking system Position
2 ATE Left

**COMPATIBLE VEHICLES** 