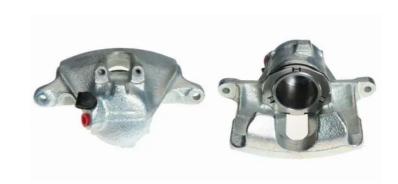

## CALIPER F 50 081

## The F 50 081 caliper is synonymous with reliability

Designed to provide the same performance as new calipers, Brembo remanufactured calipers embody an alternative solution to replacing broken or worn parts with new ones. The brake caliper remanufacturing process involves cleaning and applying a surface treatment to the caliper body, and the renewing of all worn internal components with new ones. The final testing at the end of this process guarantees a Brembo certified product.

## **Technical specifications**

EAN code Axle Diameter
8020584513927 Front 54 mm

Number of pistons Braking system Position
1 GIRLING Right

**COMPATIBLE VEHICLES** 