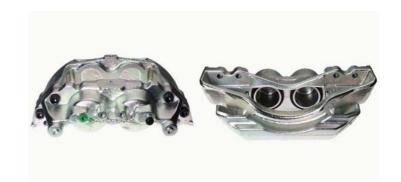

## CALIPER F 50 105

## The F 50 105 caliper is synonymous with reliability

Designed to provide the same performance as new calipers, Brembo remanufactured calipers embody an alternative solution to replacing broken or worn parts with new ones. The brake caliper remanufacturing process involves cleaning and applying a surface treatment to the caliper body, and the renewing of all worn internal components with new ones. The final testing at the end of this process guarantees a Brembo certified product.

## **Technical specifications**

EAN code Axle

8020584514160 Front right

Number of pistons Braking system Position

2 GIRLING Right

**COMPATIBLE VEHICLES** 