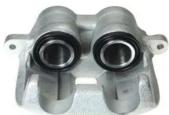

## CALIPER F 50 142

## The F 50 142 caliper is synonymous with reliability

Designed to provide the same performance as new calipers, Brembo remanufactured calipers embody an alternative solution to replacing broken or worn parts with new ones. The brake caliper remanufacturing process involves cleaning and applying a surface treatment to the caliper body, and the renewing of all worn internal components with new ones. The final testing at the end of this process guarantees a Brembo certified product.

## **Technical specifications**

| EAN code          | Axle           | Diameter     |
|-------------------|----------------|--------------|
| 8020584514535     | Rear left      | <b>44</b> mm |
|                   |                |              |
| Number of pistons | Braking system | Position     |
| 2                 | PERROT         | Left         |