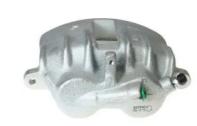

## CALIPER F 50 142

## The F 50 142 caliper is synonymous with reliability

Designed to provide the same performance as new calipers, Brembo remanufactured calipers embody an alternative solution to replacing broken or worn parts with new ones. The brake caliper remanufacturing process involves cleaning and applying a surface treatment to the caliper body, and the renewing of all worn internal components with new ones. The final testing at the end of this process guarantees a Brembo certified product.

## **Technical specifications**

| EAN code          | Axle           | Diameter     |
|-------------------|----------------|--------------|
| 8020584514535     | Rear left      | <b>44</b> mm |
|                   |                |              |
| Number of pistons | Braking system | Position     |
| 2                 | PERROT         | Left         |