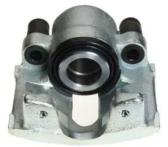

## CALIPER F 50 149

The F 50 149 caliper is synonymous with reliability

Designed to provide the same performance as new calipers, Brembo remanufactured calipers embody an alternative solution to replacing broken or worn parts with new ones. The brake caliper remanufacturing process involves cleaning and applying a surface treatment to the caliper body, and the renewing of all worn internal components with new ones. The final testing at the end of this process guarantees a Brembo certified product.

### **Technical specifications**

| EAN code          | Axle           | Diameter     |
|-------------------|----------------|--------------|
| 8020584514603     | Rear           | <b>45</b> mm |
|                   |                |              |
| Number of pistons | Braking system | Position     |
| 1                 | ATE            | Right        |