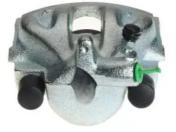

## CALIPER F 50 149

The F 50 149 caliper is synonymous with reliability

Designed to provide the same performance as new calipers, Brembo remanufactured calipers embody an alternative solution to replacing broken or worn parts with new ones. The brake caliper remanufacturing process involves cleaning and applying a surface treatment to the caliper body, and the renewing of all worn internal components with new ones. The final testing at the end of this process guarantees a Brembo certified product.

### **Technical specifications**

| EAN code          | Axle           | Diameter     |
|-------------------|----------------|--------------|
| 8020584514603     | Rear           | <b>45</b> mm |
|                   |                |              |
| Number of pistons | Braking system | Position     |
| 1                 | ATE            | Right        |