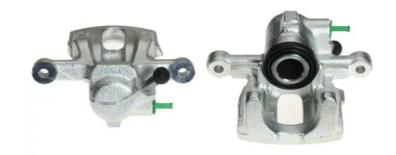

## CALIPER F 50 190

## The F 50 190 caliper is synonymous with reliability

Designed to provide the same performance as new calipers, Brembo remanufactured calipers embody an alternative solution to replacing broken or worn parts with new ones. The brake caliper remanufacturing process involves cleaning and applying a surface treatment to the caliper body, and the renewing of all worn internal components with new ones. The final testing at the end of this process guarantees a Brembo certified product.

## **Technical specifications**

EAN code Axle Diameter
8020584515013 Rear 30 mm

Number of pistons Braking system Position
1 LUCAS Left

**COMPATIBLE VEHICLES** 