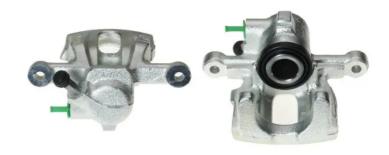

## CALIPER F 50 191

## The F 50 191 caliper is synonymous with reliability

Designed to provide the same performance as new calipers, Brembo remanufactured calipers embody an alternative solution to replacing broken or worn parts with new ones. The brake caliper remanufacturing process involves cleaning and applying a surface treatment to the caliper body, and the renewing of all worn internal components with new ones. The final testing at the end of this process guarantees a Brembo certified product.

## **Technical specifications**

EAN code Axle Diameter
8020584515020 Rear 30 mm

Number of pistons Braking system Position
1 LUCAS Right

**COMPATIBLE VEHICLES** 