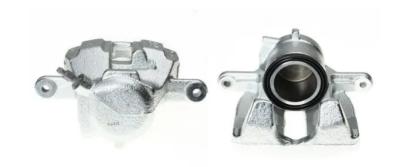

## CALIPER F 50 206

## The F 50 206 caliper is synonymous with reliability

Designed to provide the same performance as new calipers, Brembo remanufactured calipers embody an alternative solution to replacing broken or worn parts with new ones. The brake caliper remanufacturing process involves cleaning and applying a surface treatment to the caliper body, and the renewing of all worn internal components with new ones. The final testing at the end of this process guarantees a Brembo certified product.