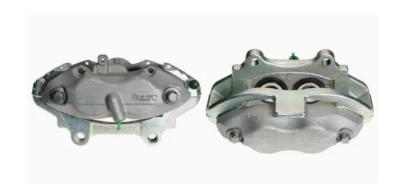

## CALIPER F 50 226

## The F 50 226 caliper is synonymous with reliability

Designed to provide the same performance as new calipers, Brembo remanufactured calipers embody an alternative solution to replacing broken or worn parts with new ones. The brake caliper remanufacturing process involves cleaning and applying a surface treatment to the caliper body, and the renewing of all worn internal components with new ones. The final testing at the end of this process guarantees a Brembo certified product.

## **Technical specifications**

| EAN code          | Axle           | Diameter     |
|-------------------|----------------|--------------|
| 8020584515372     | Front          | <b>44</b> mm |
|                   |                |              |
| Number of pistons | Braking system | Position     |
| 4                 | BREMBO         | Left         |