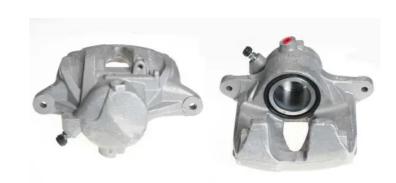

## CALIPER F 50 229

## The F 50 229 caliper is synonymous with reliability

Designed to provide the same performance as new calipers, Brembo remanufactured calipers embody an alternative solution to replacing broken or worn parts with new ones. The brake caliper remanufacturing process involves cleaning and applying a surface treatment to the caliper body, and the renewing of all worn internal components with new ones. The final testing at the end of this process guarantees a Brembo certified product.

## **Technical specifications**

| EAN code          | Axle           | Diameter     |
|-------------------|----------------|--------------|
| 8020584515402     | Front          | <b>60</b> mm |
|                   |                |              |
| Number of pistons | Braking system | Position     |
| 1                 | BOSCH          | Right        |