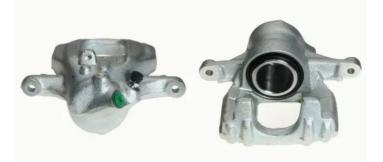

## CALIPER F 50 243

The F 50 243 caliper is synonymous with reliability

Designed to provide the same performance as new calipers, Brembo remanufactured calipers embody an alternative solution to replacing broken or worn parts with new ones. The brake caliper remanufacturing process involves cleaning and applying a surface treatment to the caliper body, and the renewing of all worn internal components with new ones. The final testing at the end of this process guarantees a Brembo certified product.

### **Technical specifications**

| EAN code          | Axle           | Diameter     |
|-------------------|----------------|--------------|
| 8020584515549     | Rear           | <b>51</b> mm |
|                   |                |              |
| Number of pistons | Braking system | Position     |
| 1                 | BOSCH          | Right        |