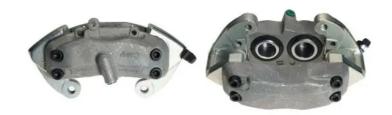

## CALIPER F 50 260

## **Technical specifications**

EAN code Axle Diameter
8020584515716 Front 44,40 mm

Number of pistons Braking system Position
4 BREMBO Left

**COMPATIBLE VEHICLES** 