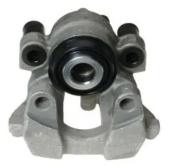

## CALIPER F 50 264

The F 50 264 caliper is synonymous with reliability

Designed to provide the same performance as new calipers, Brembo remanufactured calipers embody an alternative solution to replacing broken or worn parts with new ones. The brake caliper remanufacturing process involves cleaning and applying a surface treatment to the caliper body, and the renewing of all worn internal components with new ones. The final testing at the end of this process guarantees a Brembo certified product.

## **Technical specifications**

| EAN code          | Axle           | Diameter     |
|-------------------|----------------|--------------|
| 8020584515754     | Rear           | <b>42</b> mm |
|                   |                |              |
| Number of pistons | Braking system | Position     |
| 1                 | ATE            | Left         |