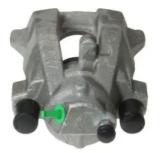

## CALIPER F 50 264

The F 50 264 caliper is synonymous with reliability

Designed to provide the same performance as new calipers, Brembo remanufactured calipers embody an alternative solution to replacing broken or worn parts with new ones. The brake caliper remanufacturing process involves cleaning and applying a surface treatment to the caliper body, and the renewing of all worn internal components with new ones. The final testing at the end of this process guarantees a Brembo certified product.

## **Technical specifications**

| EAN code          | Axle           | Diameter     |
|-------------------|----------------|--------------|
| 8020584515754     | Rear           | <b>42</b> mm |
|                   |                |              |
| Number of pistons | Braking system | Position     |
| 1                 | ATE            | Left         |