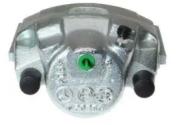

## CALIPER F 50 277

The F 50 277 caliper is synonymous with reliability

Designed to provide the same performance as new calipers, Brembo remanufactured calipers embody an alternative solution to replacing broken or worn parts with new ones. The brake caliper remanufacturing process involves cleaning and applying a surface treatment to the caliper body, and the renewing of all worn internal components with new ones. The final testing at the end of this process guarantees a Brembo certified product.

## **Technical specifications**

| EAN code          | Axle           | Diameter     |
|-------------------|----------------|--------------|
| 8020584515884     | Front          | <b>60</b> mm |
|                   |                |              |
| Number of pistons | Braking system | Position     |
| 1                 | KELSEY - HAYES | Right        |