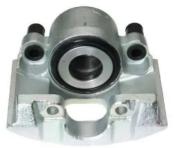

## CALIPER F 50 277

The F 50 277 caliper is synonymous with reliability

Designed to provide the same performance as new calipers, Brembo remanufactured calipers embody an alternative solution to replacing broken or worn parts with new ones. The brake caliper remanufacturing process involves cleaning and applying a surface treatment to the caliper body, and the renewing of all worn internal components with new ones. The final testing at the end of this process guarantees a Brembo certified product.

## **Technical specifications**

| EAN code          | Axle           | Diameter     |
|-------------------|----------------|--------------|
| 8020584515884     | Front          | <b>60</b> mm |
|                   |                |              |
| Number of pistons | Braking system | Position     |
| 1                 | KELSEY - HAYES | Right        |