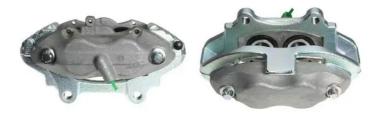

## CALIPER F 50 284

The F 50 284 caliper is synonymous with reliability

Designed to provide the same performance as new calipers, Brembo remanufactured calipers embody an alternative solution to replacing broken or worn parts with new ones. The brake caliper remanufacturing process involves cleaning and applying a surface treatment to the caliper body, and the renewing of all worn internal components with new ones. The final testing at the end of this process guarantees a Brembo certified product.

## **Technical specifications**

| EAN code          | Axle           | Diameter     |
|-------------------|----------------|--------------|
| 8020584515952     | Front          | <b>44</b> mm |
|                   |                |              |
| Number of pistons | Braking system | Position     |
| 4                 | BREMBO         | Left         |