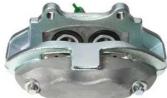

## CALIPER F 50 285

## The F 50 285 caliper is synonymous with reliability

Designed to provide the same performance as new calipers, Brembo remanufactured calipers embody an alternative solution to replacing broken or worn parts with new ones. The brake caliper remanufacturing process involves cleaning and applying a surface treatment to the caliper body, and the renewing of all worn internal components with new ones. The final testing at the end of this process guarantees a Brembo certified product.

## **Technical specifications**

| EAN code          | Axle           | Diameter     |
|-------------------|----------------|--------------|
| 8020584515969     | Front          | <b>44</b> mm |
|                   |                |              |
| Number of pistons | Braking system | Position     |
| 4                 | BREMBO         | Right        |