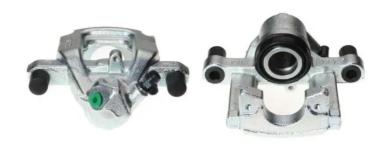

## CALIPER F 50 292

## The F 50 292 caliper is synonymous with reliability

Designed to provide the same performance as new calipers, Brembo remanufactured calipers embody an alternative solution to replacing broken or worn parts with new ones. The brake caliper remanufacturing process involves cleaning and applying a surface treatment to the caliper body, and the renewing of all worn internal components with new ones. The final testing at the end of this process guarantees a Brembo certified product.

## **Technical specifications**

| EAN code          | Axle           | Diameter     |
|-------------------|----------------|--------------|
| 8020584516034     | Rear           | <b>40</b> mm |
| Number of pistons | Draking system | Position     |
| 1                 | ATE            | Left         |