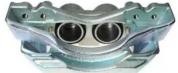

## CALIPER F 50 301

## The F 50 301 caliper is synonymous with reliability

Designed to provide the same performance as new calipers, Brembo remanufactured calipers embody an alternative solution to replacing broken or worn parts with new ones. The brake caliper remanufacturing process involves cleaning and applying a surface treatment to the caliper body, and the renewing of all worn internal components with new ones. The final testing at the end of this process guarantees a Brembo certified product.

## **Technical specifications**

| EAN code          | Axle           | Diameter     |
|-------------------|----------------|--------------|
| 8020584516126     | Front          | <b>60</b> mm |
|                   |                |              |
| Number of pistons | Braking system | Position     |
| 2                 | GIRLING        | Right        |