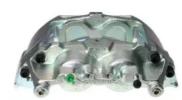

## CALIPER F 50 301

## The F 50 301 caliper is synonymous with reliability

Designed to provide the same performance as new calipers, Brembo remanufactured calipers embody an alternative solution to replacing broken or worn parts with new ones. The brake caliper remanufacturing process involves cleaning and applying a surface treatment to the caliper body, and the renewing of all worn internal components with new ones. The final testing at the end of this process guarantees a Brembo certified product.

## **Technical specifications**

| EAN code          | Axle           | Diameter     |
|-------------------|----------------|--------------|
| 8020584516126     | Front          | <b>60</b> mm |
|                   |                |              |
| Number of pistons | Braking system | Position     |
| 2                 | GIRLING        | Right        |