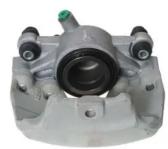

## CALIPER F 50 307

## The F 50 307 caliper is synonymous with reliability

Designed to provide the same performance as new calipers, Brembo remanufactured calipers embody an alternative solution to replacing broken or worn parts with new ones. The brake caliper remanufacturing process involves cleaning and applying a surface treatment to the caliper body, and the renewing of all worn internal components with new ones. The final testing at the end of this process guarantees a Brembo certified product.

## **Technical specifications**

| EAN code          | Axle           | Diameter                 |
|-------------------|----------------|--------------------------|
| 8020584516188     | Front          | <b>60</b> mm             |
| Number of pistons | Braking system | Position<br><b>Right</b> |