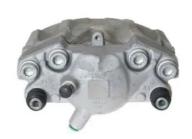

## CALIPER F 50 307

## The F 50 307 caliper is synonymous with reliability

Designed to provide the same performance as new calipers, Brembo remanufactured calipers embody an alternative solution to replacing broken or worn parts with new ones. The brake caliper remanufacturing process involves cleaning and applying a surface treatment to the caliper body, and the renewing of all worn internal components with new ones. The final testing at the end of this process guarantees a Brembo certified product.

## **Technical specifications**

| EAN code          | Axle           | Diameter                 |
|-------------------|----------------|--------------------------|
| 8020584516188     | Front          | <b>60</b> mm             |
| Number of pistons | Braking system | Position<br><b>Right</b> |