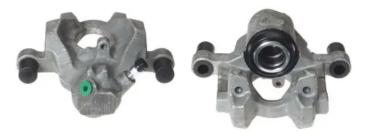

## CALIPER F 50 316

The F 50 316 caliper is synonymous with reliability

Designed to provide the same performance as new calipers, Brembo remanufactured calipers embody an alternative solution to replacing broken or worn parts with new ones. The brake caliper remanufacturing process involves cleaning and applying a surface treatment to the caliper body, and the renewing of all worn internal components with new ones. The final testing at the end of this process guarantees a Brembo certified product.

## **Technical specifications**

| EAN code          | Axle           | Diameter     |
|-------------------|----------------|--------------|
| 8020584516270     | Rear           | <b>38</b> mm |
|                   |                |              |
| Number of pistons | Braking system | Position     |
| 1                 | ATE            | Left         |