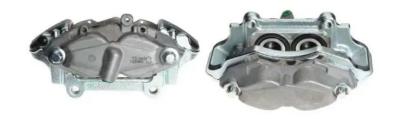

## CALIPER F 50 325

## The F 50 325 caliper is synonymous with reliability

Designed to provide the same performance as new calipers, Brembo remanufactured calipers embody an alternative solution to replacing broken or worn parts with new ones. The brake caliper remanufacturing process involves cleaning and applying a surface treatment to the caliper body, and the renewing of all worn internal components with new ones. The final testing at the end of this process guarantees a Brembo certified product.