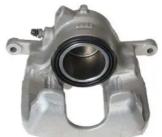

## CALIPER F 50 332

## The F 50 332 caliper is synonymous with reliability

Designed to provide the same performance as new calipers, Brembo remanufactured calipers embody an alternative solution to replacing broken or worn parts with new ones. The brake caliper remanufacturing process involves cleaning and applying a surface treatment to the caliper body, and the renewing of all worn internal components with new ones. The final testing at the end of this process guarantees a Brembo certified product.

## **Technical specifications**

| EAN code          | Axle           | Diameter     |
|-------------------|----------------|--------------|
| 8020584516430     | Front          | <b>60</b> mm |
|                   |                |              |
| Number of pistons | Braking system | Position     |
| 1                 | TRW            | Left         |