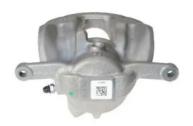

## CALIPER F 50 332

## The F 50 332 caliper is synonymous with reliability

Designed to provide the same performance as new calipers, Brembo remanufactured calipers embody an alternative solution to replacing broken or worn parts with new ones. The brake caliper remanufacturing process involves cleaning and applying a surface treatment to the caliper body, and the renewing of all worn internal components with new ones. The final testing at the end of this process guarantees a Brembo certified product.

## **Technical specifications**

| EAN code          | Axle           | Diameter     |
|-------------------|----------------|--------------|
| 8020584516430     | Front          | <b>60</b> mm |
|                   |                |              |
| Number of pistons | Braking system | Position     |
| 1                 | TRW            | Left         |