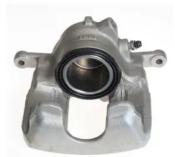

## CALIPER F 50 333

## The F 50 333 caliper is synonymous with reliability

Designed to provide the same performance as new calipers, Brembo remanufactured calipers embody an alternative solution to replacing broken or worn parts with new ones. The brake caliper remanufacturing process involves cleaning and applying a surface treatment to the caliper body, and the renewing of all worn internal components with new ones. The final testing at the end of this process guarantees a Brembo certified product.

## **Technical specifications**

| EAN code          | Axle           | Diameter     |
|-------------------|----------------|--------------|
| 8020584516447     | Front          | <b>60</b> mm |
|                   |                |              |
| Number of pistons | Braking system | Position     |
| 1                 | TRW            | Right        |