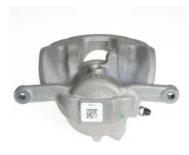

## CALIPER F 50 333

## The F 50 333 caliper is synonymous with reliability

Designed to provide the same performance as new calipers, Brembo remanufactured calipers embody an alternative solution to replacing broken or worn parts with new ones. The brake caliper remanufacturing process involves cleaning and applying a surface treatment to the caliper body, and the renewing of all worn internal components with new ones. The final testing at the end of this process guarantees a Brembo certified product.

## **Technical specifications**

| EAN code          | Axle           | Diameter     |
|-------------------|----------------|--------------|
| 8020584516447     | Front          | <b>60</b> mm |
|                   |                |              |
| Number of pistons | Braking system | Position     |
| 1                 | TRW            | Right        |