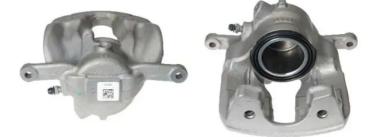

## CALIPER F 50 334

The F 50 334 caliper is synonymous with reliability

Designed to provide the same performance as new calipers, Brembo remanufactured calipers embody an alternative solution to replacing broken or worn parts with new ones. The brake caliper remanufacturing process involves cleaning and applying a surface treatment to the caliper body, and the renewing of all worn internal components with new ones. The final testing at the end of this process guarantees a Brembo certified product.

## **Technical specifications**

| EAN code          | Axle           | Diameter     |
|-------------------|----------------|--------------|
| 8020584516454     | Front          | <b>60</b> mm |
|                   |                |              |
| Number of pistons | Braking system | Position     |
| 1                 | TRW            | Left         |