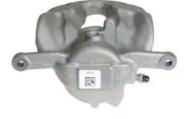

## CALIPER F 50 335

The F 50 335 caliper is synonymous with reliability

Designed to provide the same performance as new calipers, Brembo remanufactured calipers embody an alternative solution to replacing broken or worn parts with new ones. The brake caliper remanufacturing process involves cleaning and applying a surface treatment to the caliper body, and the renewing of all worn internal components with new ones. The final testing at the end of this process guarantees a Brembo certified product.

## **Technical specifications**

| EAN code          | Axle           | Diameter     |
|-------------------|----------------|--------------|
| 8020584516461     | Front          | <b>60</b> mm |
|                   |                |              |
| Number of pistons | Braking system | Position     |
| 1                 | TRW            | Right        |