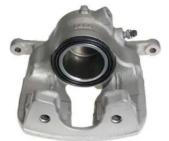

## CALIPER F 50 335

The F 50 335 caliper is synonymous with reliability

Designed to provide the same performance as new calipers, Brembo remanufactured calipers embody an alternative solution to replacing broken or worn parts with new ones. The brake caliper remanufacturing process involves cleaning and applying a surface treatment to the caliper body, and the renewing of all worn internal components with new ones. The final testing at the end of this process guarantees a Brembo certified product.

## **Technical specifications**

| EAN code          | Axle           | Diameter     |
|-------------------|----------------|--------------|
| 8020584516461     | Front          | <b>60</b> mm |
|                   |                |              |
| Number of pistons | Braking system | Position     |
| 1                 | TRW            | Right        |