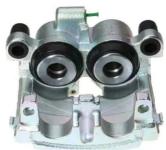

## CALIPER F 50 340

## The F 50 340 caliper is synonymous with reliability

Designed to provide the same performance as new calipers, Brembo remanufactured calipers embody an alternative solution to replacing broken or worn parts with new ones. The brake caliper remanufacturing process involves cleaning and applying a surface treatment to the caliper body, and the renewing of all worn internal components with new ones. The final testing at the end of this process guarantees a Brembo certified product.

## **Technical specifications**

| EAN code          | Axle           | Diameter     |
|-------------------|----------------|--------------|
| 8020584538326     | Front          | <b>48</b> mm |
|                   |                |              |
| Number of pistons | Braking system | Position     |
| 2                 | ATE            | Left         |