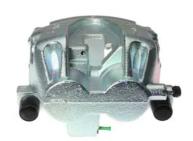

## CALIPER F 50 340

## The F 50 340 caliper is synonymous with reliability

Designed to provide the same performance as new calipers, Brembo remanufactured calipers embody an alternative solution to replacing broken or worn parts with new ones. The brake caliper remanufacturing process involves cleaning and applying a surface treatment to the caliper body, and the renewing of all worn internal components with new ones. The final testing at the end of this process guarantees a Brembo certified product.

## **Technical specifications**

| EAN code          | Axle           | Diameter     |
|-------------------|----------------|--------------|
| 8020584538326     | Front          | <b>48</b> mm |
|                   |                |              |
| Number of pistons | Braking system | Position     |
| 2                 | ATE            | Left         |