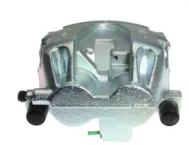

## CALIPER F 50 341

## The F 50 341 caliper is synonymous with reliability

Designed to provide the same performance as new calipers, Brembo remanufactured calipers embody an alternative solution to replacing broken or worn parts with new ones. The brake caliper remanufacturing process involves cleaning and applying a surface treatment to the caliper body, and the renewing of all worn internal components with new ones. The final testing at the end of this process guarantees a Brembo certified product.

## **Technical specifications**

| EAN code          | Axle           | Diameter     |
|-------------------|----------------|--------------|
| 8020584538333     | Front          | <b>48</b> mm |
|                   |                |              |
| Number of pistons | Braking system | Position     |
| 2                 | ATE            | Right        |