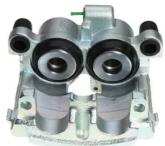

## CALIPER F 50 349

## The F 50 349 caliper is synonymous with reliability

Designed to provide the same performance as new calipers, Brembo remanufactured calipers embody an alternative solution to replacing broken or worn parts with new ones. The brake caliper remanufacturing process involves cleaning and applying a surface treatment to the caliper body, and the renewing of all worn internal components with new ones. The final testing at the end of this process guarantees a Brembo certified product.

## **Technical specifications**

EAN code Axle Diameter
8020584540350 Front 48 mm

Number of pistons Braking system Position
2 ATE Right