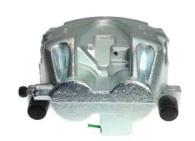

## CALIPER F 50 349

## The F 50 349 caliper is synonymous with reliability

Designed to provide the same performance as new calipers, Brembo remanufactured calipers embody an alternative solution to replacing broken or worn parts with new ones. The brake caliper remanufacturing process involves cleaning and applying a surface treatment to the caliper body, and the renewing of all worn internal components with new ones. The final testing at the end of this process guarantees a Brembo certified product.

## **Technical specifications**

EAN code Axle Diameter
8020584540350 Front 48 mm

Number of pistons Braking system Position
2 ATE Right