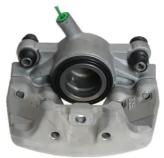

## CALIPER F 50 353

The F 50 353 caliper is synonymous with reliability

Designed to provide the same performance as new calipers, Brembo remanufactured calipers embody an alternative solution to replacing broken or worn parts with new ones. The brake caliper remanufacturing process involves cleaning and applying a surface treatment to the caliper body, and the renewing of all worn internal components with new ones. The final testing at the end of this process guarantees a Brembo certified product.

## **Technical specifications**

| EAN code          | Axle           | Diameter     |
|-------------------|----------------|--------------|
| 8020584540398     | Front          | <b>60</b> mm |
|                   |                |              |
| Number of pistons | Braking system | Position     |
| 1                 | TRW            | Right        |