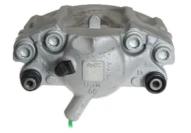

## CALIPER F 50 353

The F 50 353 caliper is synonymous with reliability

Designed to provide the same performance as new calipers, Brembo remanufactured calipers embody an alternative solution to replacing broken or worn parts with new ones. The brake caliper remanufacturing process involves cleaning and applying a surface treatment to the caliper body, and the renewing of all worn internal components with new ones. The final testing at the end of this process guarantees a Brembo certified product.

## **Technical specifications**

| EAN code          | Axle           | Diameter     |
|-------------------|----------------|--------------|
| 8020584540398     | Front          | <b>60</b> mm |
|                   |                |              |
| Number of pistons | Braking system | Position     |
| 1                 | TRW            | Right        |