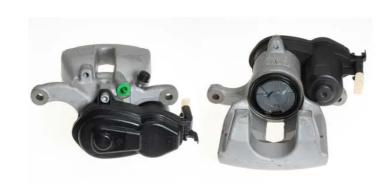

## CALIPER F 50 359

## The F 50 359 caliper is synonymous with reliability

Designed to provide the same performance as new calipers, Brembo remanufactured calipers embody an alternative solution to replacing broken or worn parts with new ones. The brake caliper remanufacturing process involves cleaning and applying a surface treatment to the caliper body, and the renewing of all worn internal components with new ones. The final testing at the end of this process guarantees a Brembo certified product.

## **Technical specifications**

EAN code Axle Diameter
8020584540923 Rear 44 mm

Number of pistons Braking system Position
1 TRW Right

**COMPATIBLE VEHICLES** 