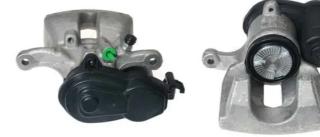

## CALIPER F 50 367

The F 50 367 caliper is synonymous with reliability

Designed to provide the same performance as new calipers, Brembo remanufactured calipers embody an alternative solution to replacing broken or worn parts with new ones. The brake caliper remanufacturing process involves cleaning and applying a surface treatment to the caliper body, and the renewing of all worn internal components with new ones. The final testing at the end of this process guarantees a Brembo certified product.

## **Technical specifications**

| EAN code          | Axle           | Diameter     |
|-------------------|----------------|--------------|
| 8020584541180     | Rear           | <b>44</b> mm |
|                   |                |              |
| Number of pistons | Braking system | Position     |
| 1                 | TRW            | Right        |