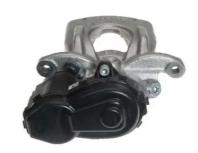

## CALIPER F 50 369

## The F 50 369 caliper is synonymous with reliability

Designed to provide the same performance as new calipers, Brembo remanufactured calipers embody an alternative solution to replacing broken or worn parts with new ones. The brake caliper remanufacturing process involves cleaning and applying a surface treatment to the caliper body, and the renewing of all worn internal components with new ones. The final testing at the end of this process guarantees a Brembo certified product.

## **Technical specifications**

EAN code Axle Diameter
8020584541203 Rear 38 mm

Number of pistons Braking system Position
1 TRW Right

**COMPATIBLE VEHICLES** 