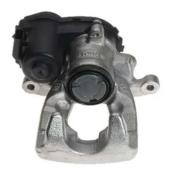

## CALIPER F 50 369

## The F 50 369 caliper is synonymous with reliability

Designed to provide the same performance as new calipers, Brembo remanufactured calipers embody an alternative solution to replacing broken or worn parts with new ones. The brake caliper remanufacturing process involves cleaning and applying a surface treatment to the caliper body, and the renewing of all worn internal components with new ones. The final testing at the end of this process guarantees a Brembo certified product.

## **Technical specifications**

EAN code Axle Diameter
8020584541203 Rear 38 mm

Number of pistons Braking system Position
1 TRW Right

**COMPATIBLE VEHICLES** 