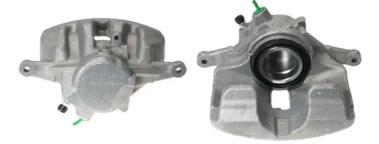

## CALIPER F 50 371

The F 50 371 caliper is synonymous with reliability

Designed to provide the same performance as new calipers, Brembo remanufactured calipers embody an alternative solution to replacing broken or worn parts with new ones. The brake caliper remanufacturing process involves cleaning and applying a surface treatment to the caliper body, and the renewing of all worn internal components with new ones. The final testing at the end of this process guarantees a Brembo certified product.

## **Technical specifications**

| EAN code          | Axle           | Diameter     |
|-------------------|----------------|--------------|
| 8020584541340     | Front          | <b>60</b> mm |
|                   |                |              |
| Number of pistons | Braking system | Position     |
| 1                 | TRW            | Right        |