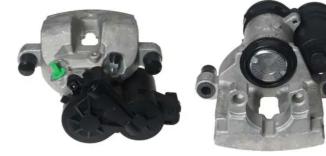

## CALIPER F 50 390

The F 50 390 caliper is synonymous with reliability

Designed to provide the same performance as new calipers, Brembo remanufactured calipers embody an alternative solution to replacing broken or worn parts with new ones. The brake caliper remanufacturing process involves cleaning and applying a surface treatment to the caliper body, and the renewing of all worn internal components with new ones. The final testing at the end of this process guarantees a Brembo certified product.

## **Technical specifications**

| EAN code          | Axle           | Diameter     |
|-------------------|----------------|--------------|
| 8020584547434     | Rear           | <b>44</b> mm |
|                   |                |              |
| Number of pistons | Braking system | Position     |
| 1                 | ATE            | Left         |