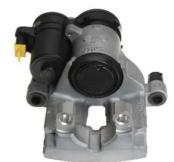

## CALIPER F 50 391

## The F 50 391 caliper is synonymous with reliability

Designed to provide the same performance as new calipers, Brembo remanufactured calipers embody an alternative solution to replacing broken or worn parts with new ones. The brake caliper remanufacturing process involves cleaning and applying a surface treatment to the caliper body, and the renewing of all worn internal components with new ones. The final testing at the end of this process guarantees a Brembo certified product.

## **Technical specifications**

| EAN code          | Axle           | Diameter     |
|-------------------|----------------|--------------|
| 8020584547441     | Rear           | <b>44</b> mm |
| Number of pictors | Dealing system | Dosition     |
| Number of pistons | Braking system | Position     |
| 1                 | ATE            | Right        |