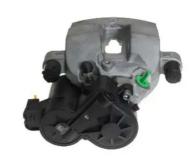

## CALIPER F 50 391

## The F 50 391 caliper is synonymous with reliability

Designed to provide the same performance as new calipers, Brembo remanufactured calipers embody an alternative solution to replacing broken or worn parts with new ones. The brake caliper remanufacturing process involves cleaning and applying a surface treatment to the caliper body, and the renewing of all worn internal components with new ones. The final testing at the end of this process guarantees a Brembo certified product.

## **Technical specifications**

| EAN code          | Axle           | Diameter     |
|-------------------|----------------|--------------|
| 8020584547441     | Rear           | <b>44</b> mm |
| Number of pictors | Dealing system | Dosition     |
| Number of pistons | Braking system | Position     |
| 1                 | ATE            | Right        |