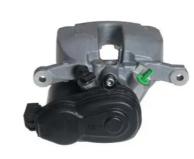

## CALIPER F 50 409

## The F 50 409 caliper is synonymous with reliability

Designed to provide the same performance as new calipers, Brembo remanufactured calipers embody an alternative solution to replacing broken or worn parts with new ones. The brake caliper remanufacturing process involves cleaning and applying a surface treatment to the caliper body, and the renewing of all worn internal components with new ones. The final testing at the end of this process guarantees a Brembo certified product.

## **Technical specifications**

| EAN code          | Axle           | Diameter     |
|-------------------|----------------|--------------|
| 8020584563946     | Rear           | <b>43</b> mm |
|                   |                |              |
| Number of pistons | Braking system | Position     |
| 1                 | TRW            | Right        |