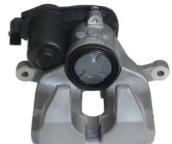

## CALIPER F 50 409

## The F 50 409 caliper is synonymous with reliability

Designed to provide the same performance as new calipers, Brembo remanufactured calipers embody an alternative solution to replacing broken or worn parts with new ones. The brake caliper remanufacturing process involves cleaning and applying a surface treatment to the caliper body, and the renewing of all worn internal components with new ones. The final testing at the end of this process guarantees a Brembo certified product.

## **Technical specifications**

| EAN code          | Axle           | Diameter     |
|-------------------|----------------|--------------|
| 8020584563946     | Rear           | <b>43</b> mm |
|                   |                |              |
| Number of pistons | Braking system | Position     |
| 1                 | TRW            | Right        |