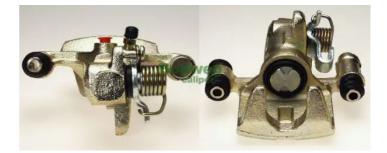

## CALIPER F 54 016

The F 54 016 caliper is synonymous with reliability

Designed to provide the same performance as new calipers, Brembo remanufactured calipers embody an alternative solution to replacing broken or worn parts with new ones. The brake caliper remanufacturing process involves cleaning and applying a surface treatment to the caliper body, and the renewing of all worn internal components with new ones. The final testing at the end of this process guarantees a Brembo certified product.

## **Technical specifications**

| EAN code          | Axle           | Diameter     |
|-------------------|----------------|--------------|
| 8020584517178     | Rear           | <b>30</b> mm |
|                   |                |              |
| Number of pistons | Braking system | Position     |
| 1                 | AKEBONO        | Left         |