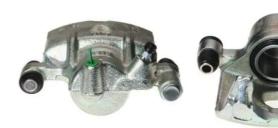

## CALIPER F 54 020

## The F 54 020 caliper is synonymous with reliability

Designed to provide the same performance as new calipers, Brembo remanufactured calipers embody an alternative solution to replacing broken or worn parts with new ones. The brake caliper remanufacturing process involves cleaning and applying a surface treatment to the caliper body, and the renewing of all worn internal components with new ones. The final testing at the end of this process guarantees a Brembo certified product.